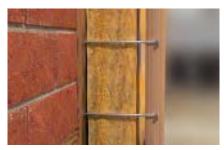

# Adjustable screw JUSS

The adjustable screw for fast and infinitely adjustable installation of timber constructions

Stand-off installations

Stand-off installations

## **Applications**

Substructures made of wooden battens of 20-30 mm thickness.