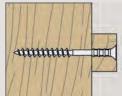

#### **Functioning**

- · The JUSS is suitable for push-through installation.
- Once the screw has been screwed in, the parallel thread below the screw head causes the fixture to initially pull against the substrate. The fixture distance can then be infinitely adjusted by modifying the rotation direction.