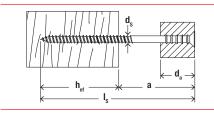

#### **Technical data**

Adjustable screw JUSS

|      | <br>$\blacksquare$ |
|------|--------------------|
| JUSS |                    |

|              |          | Effect. anchorage depth | Max. distance | Screw                           | Max. timber thick-<br>ness | Drive | Sales unit |
|--------------|----------|-------------------------|---------------|---------------------------------|----------------------------|-------|------------|
|              |          | h <sub>ef</sub>         | a             | d <sub>s</sub> x l <sub>s</sub> | d <sub>a</sub>             |       |            |
|              | Item No. | [mm]                    | [mm]          | [mm]                            | [mm]                       |       | [pcs]      |
| Item         |          |                         |               |                                 |                            |       |            |
| JUSS 6 x 60  | 059040   | 30                      | 30            | 6 x 60                          | 20                         | T25   | 100        |
| JUSS 6 x 70  | 059041   | 30                      | 40            | 6 x 70                          | 30                         | T25   | 100        |
| JUSS 6 x 80  | 059042   | 30                      | 50            | 6 x 80                          | 30                         | T25   | 100        |
| JUSS 6 x 90  | 059043   | 30                      | 60            | 6 x 90                          | 30                         | T25   | 100        |
| JUSS 6 x 100 | 059044   | 30                      | 70            | 6 x 100                         | 30                         | T25   | 100        |
| JUSS 6 x 110 | 059045   | 30                      | 80            | 6 x 110                         | 30                         | T25   | 100        |
| JUSS 6 x 120 | 059046   | 30                      | 90            | 6 x 120                         | 30                         | T25   | 100        |
| JUSS 6 x 145 | 059047   | 30                      | 115           | 6 x 145                         | 30                         | T25   | 100        |