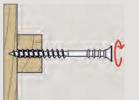

#### **Functioning**

- · The JUSS is suitable for push-through installation.
- Once the screw has been screwed in, the parallel thread below the screw head causes the fixture to initially pull against the substrate. The fixture distance can then be infinitely adjusted by modifying the rotation direction.