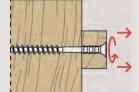

#### **Functioning**

- · The JUSS is suitable for push-through installation.
- Once the screw has been screwed in, the parallel thread below the screw head causes the fixture to initially pull against the substrate. The fixture distance can then be infinitely adjusted by modifying the rotation direction.