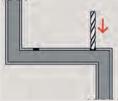

ons, prevents creaking, and thus increases comfort.

#### **Building materials**

- TB for fixing in:
- · Hollow steel profiles
- TBB for fixing in:
- · Concrete
- · Solid building materials

· The stair-tread fixing for steel sub-structures (TB) only requires a very small cavity due to the short expansion element. Thus it is suitable even for narrow steel profiles.

### **Functioning**

- · The plastic expansion plugs are suitable for anchoring wooden step treads and wooden boards >30 mm to steel profiles (TB) or in solid building materials (TBB).
- · The ideal retention forces are only achieved when using cold wood glue for the fixing in wooden step treads.
- $\cdot \,$  The plastic washers included with the TBB allow you to level out any unevenness in the substrate.

# Installation TB



















6

# Installation TBB





## **Technical data**

| Stair-tread fixing TB / TBB                         |                                                           |                               |                                                |                           |               |                                 |                     |             |            |
|-----------------------------------------------------|-----------------------------------------------------------|-------------------------------|------------------------------------------------|---------------------------|---------------|---------------------------------|---------------------|-------------|------------|
| -                                                   |