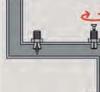

revents creaking, and thus increases comfort.

#### **Building materials**

- TB for fixing in:
- · Hollow steel profiles
- TBB for fixing in:
- · Concrete
- · Solid building materials

· The stair-tread fixing for steel sub-structures (TB) only requires a very small cavity due to the short expansion element. Thus it is suitable even for narrow steel profiles.

### **Functioning**

- · The plastic expansion plugs are suitable for anchoring wooden step treads and wooden boards >30 mm to steel profiles (TB) or in solid building materials (TBB).
- · The ideal retention forces are only achieved when using cold wood glue for the fixing in wooden step treads.
- $\cdot \,$  The plastic washers included with the TBB allow you to level out any unevenness in the substrate.

# Installation TB



















6

# Installation TBB





## **Technical data**

| Stair-tread fixing TB / TBB                         |                                                           |                               |                                                |                           |               |                                 |                     |             |            |
|-----------------------------------------------------|-----------------------------------------------------------|-------------------------------|------------------------------------------------|---------------------------|---------------|---------------------------------|---------------------|-------------|------------|
| -                                                   |