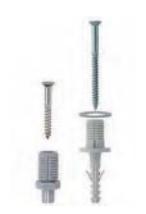

#### **Building materials**

- TB for fixing in:
- · Hollow steel profiles
- TBB for fixing in:
- · Concrete
- · Solid building materials

· The stair-tread fixing for steel sub-structures (TB) only requires a very small cavity due to the short expansion element. Thus it is suitable even for narrow steel profiles.

### **Functioning**

- · The plastic expansion plugs are suitable for anchoring wooden step treads and wooden boards >30 mm to steel profiles (TB) or in solid building materials (TBB).
- · The ideal retention forces are only achieved when using cold wood glue for the fixing in wooden step treads.
- $\cdot \,$  The plastic washers included with the TBB allow you to level out any unevenness in the substrate.