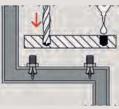

vents creaking, and thus increases comfort.

#### **Building materials**

- TB for fixing in:
- · Hollow steel profiles
- TBB for fixing in:
- · Concrete
- · Solid building materials

· The stair-tread fixing for steel sub-structures (TB) only requires a very small cavity due to the short expansion element. Thus it is suitable even for narrow steel profiles.

### **Functioning**

- · The plastic expansion plugs are suitable for anchoring wooden step treads and wooden boards >30 mm to steel profiles (TB) or in solid building materials (TBB).
- · The ideal retention forces are only achieved when using cold wood glue for the fixing in wooden step treads.
- $\cdot \,$  The plastic washers included with the TBB allow you to level out any unevenness in the substrate.

# Installation TB



















6

# Installation TBB





## **Technical data**

| Stair-tread fixing TB / TBB                         |                                                           |                               |                                                |                           |               |                                 |                     |             |            |
|-----------------------------------------------------|-----------------------------------------------------------|-------------------------------|------------------------------------------------|---------------------------|---------------|---------------------------------|---------------------|-------------|------------|
| -                                                   |