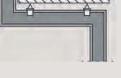

s creaking, and thus increases comfort.

#### **Building materials**

- TB for fixing in:
- · Hollow steel profiles
- TBB for fixing in:
- · Concrete
- · Solid building materials

· The stair-tread fixing for steel sub-structures (TB) only requires a very small cavity due to the short expansion element. Thus it is suitable even for narrow steel profiles.

### **Functioning**

- · The plastic expansion plugs are suitable for anchoring wooden step treads and wooden boards >30 mm to steel profiles (TB) or in solid building materials (TBB).
- · The ideal retention forces are only achieved when using cold wood glue for the fixing in wooden step treads.
- $\cdot \,$  The plastic washers included with the TBB allow you to level out any unevenness in the substrate.

# Installation TB



















6

# Installation TBB





## **Technical data**

| Stair-tread fixing TB / TBB                         |                                                           |                               |                                                |                           |               |                                 |                     |             |            |
|-----------------------------------------------------|-----------------------------------------------------------|-------------------------------|------------------------------------------------|---------------------------|---------------|---------------------------------|---------------------|-------------|------------|
| -                                                   |