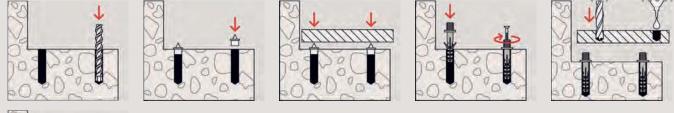

s comfort.

#### **Building materials**

- TB for fixing in:
- · Hollow steel profiles
- TBB for fixing in:
- · Concrete
- · Solid building materials

· The stair-tread fixing for steel sub-structures (TB) only requires a very small cavity due to the short expansion element. Thus it is suitable even for narrow steel profiles.

### **Functioning**

- · The plastic expansion plugs are suitable for anchoring wooden step treads and wooden boards >30 mm to steel profiles (TB) or in solid building materials (TBB).
- · The ideal retention forces are only achieved when using cold wood glue for the fixing in wooden step treads.
- $\cdot \,$  The plastic washers included with the TBB allow you to level out any unevenness in the substrate.

# Installation TB



















6

# Installation TBB





## **Technical data**

| Stair-tread fixing TB / TBB                         |                                                           |                               |                                                |                           |               |                                 |                     |             |            |
|-----------------------------------------------------|-----------------------------------------------------------|-------------------------------|------------------------------------------------|---------------------------|---------------|---------------------------------|---------------------|-------------|------------|
| -                                                   |                                                           |