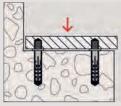

comfort.

#### **Building materials**

- TB for fixing in:
- · Hollow steel profiles
- TBB for fixing in:
- · Concrete
- · Solid building materials

· The stair-tread fixing for steel sub-structures (TB) only requires a very small cavity due to the short expansion element. Thus it is suitable even for narrow steel profiles.

### **Functioning**

- · The plastic expansion plugs are suitable for anchoring wooden step treads and wooden boards >30 mm to steel profiles (TB) or in solid building materials (TBB).
- · The ideal retention forces are only achieved when using cold wood glue for the fixing in wooden step treads.
- $\cdot \,$  The plastic washers included with the TBB allow you to level out any unevenness in the substrate.

# Installation TB



















6

# Installation TBB





## **Technical data**

| Stair-tread fixing TB / TBB                         |                                                           |                               |                                                |                           |               |                                 |                     |             |            |
|-----------------------------------------------------|-----------------------------------------------------------|-------------------------------|------------------------------------------------|---------------------------|---------------|---------------------------------|---------------------|-------------|------------|
| -                                                   |                                                           |