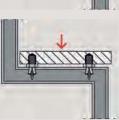

nts creaking, and thus increases comfort.

#### **Building materials**

- TB for fixing in:
- · Hollow steel profiles
- TBB for fixing in:
- · Concrete
- · Solid building materials

· The stair-tread fixing for steel sub-structures (TB) only requires a very small cavity due to the short expansion element. Thus it is suitable even for narrow steel profiles.

### **Functioning**

- · The plastic expansion plugs are suitable for anchoring wooden step treads and wooden boards >30 mm to steel profiles (TB) or in solid building materials (TBB).
- · The ideal retention forces are only achieved when using cold wood glue for the fixing in wooden step treads.
- $\cdot \,$  The plastic washers included with the TBB allow you to level out any unevenness in the substrate.

# Installation TB



















6

# Installation TBB





## **Technical data**

| Stair-tread fixing TB / TBB                         |                                                           |                               |                                                |                           |               |                                 |                     |             |            |
|-----------------------------------------------------|-----------------------------------------------------------|-------------------------------|------------------------------------------------|---------------------------|---------------|---------------------------------|---------------------|-------------|------------|
| -                                                   |