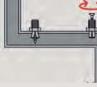

creaking, and thus increases comfort.

#### **Building materials**

- TB for fixing in:
- · Hollow steel profiles
- TBB for fixing in:
- · Concrete
- · Solid building materials

· The stair-tread fixing for steel sub-structures (TB) only requires a very small cavity due to the short expansion element. Thus it is suitable even for narrow steel profiles.

### **Functioning**

- · The plastic expansion plugs are suitable for anchoring wooden step treads and wooden boards >30 mm to steel profiles (TB) or in solid building materials (TBB).
- · The ideal retention forces are only achieved when using cold wood glue for the fixing in wooden step treads.
- $\cdot \,$  The plastic washers included with the TBB allow you to level out any unevenness in the substrate.

# Installation TB



















6

# Installation TBB





## **Technical data**

| Stair-tread fixing TB / TBB                         |                                                           |                               |                                                |                           |               |                                 |                     |             |            |
|-----------------------------------------------------|-----------------------------------------------------------|-------------------------------|------------------------------------------------|---------------------------|---------------|---------------------------------|---------------------|-------------|------------|
| -                                                   |