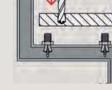

eaking, and thus increases comfort.

#### **Building materials**

- TB for fixing in:
- · Hollow steel profiles
- TBB for fixing in:
- · Concrete
- · Solid building materials

· The stair-tread fixing for steel sub-structures (TB) only requires a very small cavity due to the short expansion element. Thus it is suitable even for narrow steel profiles.

### **Functioning**

- · The plastic expansion plugs are suitable for anchoring wooden step treads and wooden boards >30 mm to steel profiles (TB) or in solid building materials (TBB).
- · The ideal retention forces are only achieved when using cold wood glue for the fixing in wooden step treads.
- $\cdot \,$  The plastic washers included with the TBB allow you to level out any unevenness in the substrate.

# Installation TB



















6

# Installation TBB





## **Technical data**

| Stair-tread fixing TB / TBB                         |                                                           |                               |                                                |                           |               |                                 |                     |             |            |
|-----------------------------------------------------|-----------------------------------------------------------|-------------------------------|------------------------------------------------|---------------------------|---------------|---------------------------------|---------------------|-------------|------------|
| -                                                   |