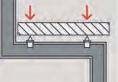

prevents creaking, and thus increases comfort.

#### **Building materials**

- TB for fixing in:
- · Hollow steel profiles
- TBB for fixing in:
- · Concrete
- · Solid building materials

· The stair-tread fixing for steel sub-structures (TB) only requires a very small cavity due to the short expansion element. Thus it is suitable even for narrow steel profiles.

### **Functioning**

- · The plastic expansion plugs are suitable for anchoring wooden step treads and wooden boards >30 mm to steel profiles (TB) or in solid building materials (TBB).
- · The ideal retention forces are only achieved when using cold wood glue for the fixing in wooden step treads.
- $\cdot \,$  The plastic washers included with the TBB allow you to level out any unevenness in the substrate.

# Installation TB



















6

# Installation TBB





## **Technical data**

| Stair-tread fixing TB / TBB                         |                                                           |                               |                                                |                           |               |                                 |                     |             |            |
|-----------------------------------------------------|-----------------------------------------------------------|-------------------------------|------------------------------------------------|---------------------------|---------------|---------------------------------|---------------------|-------------|------------|
| -                                                   |